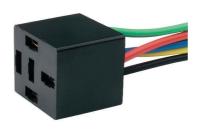

# Auto relay socket

- Socket with wires.
- Easy relay replacement.
- The socket can be used as a connector for diagnostics.