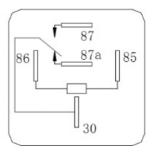

### Wiring diagram

- 1) Permissible accuracy of product execution: dimensions  $\leq 1$  mm tolerance  $\pm 0.2$  mm, sizes from 1 to 5 mm tolerance  $\pm 0.3$  mm, dimensions $\geq 5$  mm tolerance  $\pm 0.4$  mm.
- 2) Tolerance of mounting holes  $\pm$  0.1 mm.