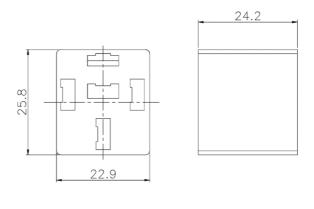

tor for diagnostics.



## **Specification**

| Rated current                     | 40A                 |
|-----------------------------------|---------------------|
| Rated voltage                     | 30VDC               |
| Dielectric strength               | 2000VAC             |
| Insulation resistance (at 500VDC) | 1000MOm             |
| Ambient temperature range         | from -25°C to +55°C |
| Cable length                      | 13cm                |
| Pin85, Pin86                      | 18AWG               |
| Pin30, Pin87, Pin87a              | 16AWG               |
| Flame retardant rating            | UL94-V0             |
| Weight                            | 22g                 |
| Packing                           | 10pcs               |

### **Outline dimensions (mm)**



### Wiring diagram



- 1) Permissible accuracy of product execution: dimensions  $\leq 1$  mm tolerance  $\pm 0.2$  mm, sizes from 1 to 5 mm tolerance  $\pm 0.3$  mm, dimensions $\geq 5$  mm tolerance  $\pm 0.4$  mm.
- 2) Tolerance of mounting holes  $\pm$  0.1 mm.

#### Note:

The information in this document is for reference only and is subject to change without notice.