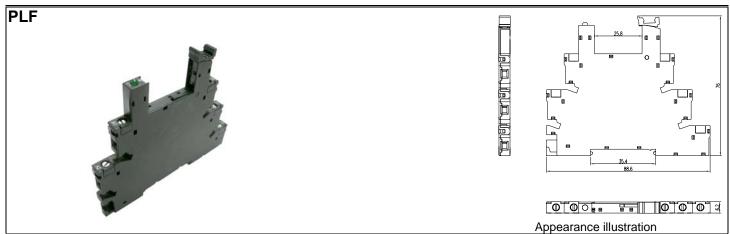

, 48: 48V, 60: 60V

Internal Connections: X: Diode + LED, Positive Pole "+" on A1 Terminal V: Diode + LED, Negative Pole "-" on A1 Terminal F: DIN-Rail Install with Screw Type Terminals S: DIN-Rail Install with Screwless Type Terminals S: DIN-Rail Install with Screwless Type Terminals L: LR Model Item: P: Socket

♦ DIN-Rail Socket List

| No | Socket Name | Suit Relay Model | Note                          |
|----|-------------|------------------|-------------------------------|
| 1  | PLF-X       | LR               | ☐☐ for Coil Operation Voltage |
| 2  | PLF-V       | LR               | ☐☐ for Coil Operation Voltage |
| 3  | PLS-X       | LR               | ☐☐ for Coil Operation Voltage |
| 4  | PLS-V       | LR               | ☐☐ for Coil Operation Voltage |

## **Socket illustration**