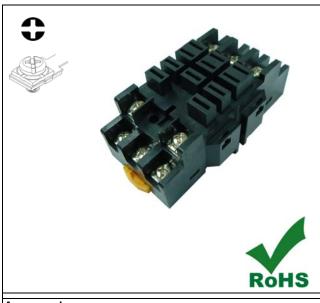

### Main Feature:

- Snap-on mounting on DIN-rail.
- Screw mounting.
- Pozidrive screw with rising clamp terminals.
- Logical layout of input-/output connection.
- This type of Socket may match LED Module.
- DIN-rail sockets and accessories: RoHS compliance (Directive 2002/95/EC).

Socket with screw-type terminal for DIN-rail mounting Approvals: