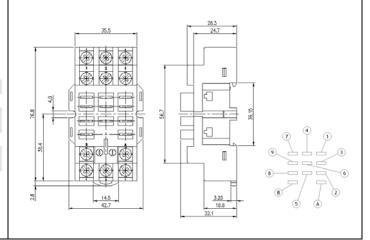

## Dimension:

поставщик: **"OOO KOHTAKT"** web: <a href="http://kontakt-t.ru">http://kontakt-t.ru</a> e-mail: <a href="mailto:info@kontakt-t.ru">info@kontakt-t.ru</a>