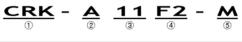

# CRK-A11F2-M

## Order Information:

| 1 | Item:              | CRK                                                                   |
|---|--------------------|-----------------------------------------------------------------------|
| 2 | Contact form:      | A (for Stockade Type)                                                 |
| 3 | Terminal Pitch:    | <b>08</b> (for 08 Terminals Relay) <b>11</b> (for 11 Terminals Relay) |
| 4 | Insulation levels: | F2 (for Two Levels)                                                   |
| 5 | Special remark:    | H (for High Insulation) M (without flanged)                           |
|   |                    |                                                                       |